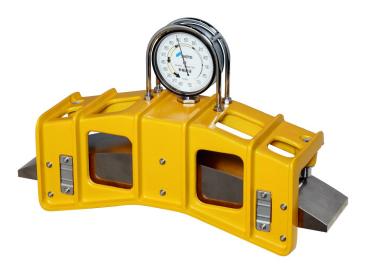

#### **Wheel Diameter Measuring Instrument**

### TY-50

For the operation safety of trains, the diameter of the tire is a critical parameter to be maintained. TY-50 is very simple in construction to measure that very parameter and the diameter can be known at sight. You can use this instrument even in the narrowest of sites due to the diameter scale displayed on both sides. This can be attached to the measured flange with the magnet .

#### Features

- High accuracy by optical encoder
- Applicable to various tire range
- Direct reading with two-side dial gauge
- Easy-treatment of weight and design
- Simple usage in the analogue construction
- Measurement support by magnet

#### How to use

- 1. Set TY-50 along the inside of tire by magnet.
- 2. Slide TY-50 toward center of tire.
- 3. Read the diameter from dial gauge.

\*to measure accurately, average of 3-points of measurements is recommended.

# **Specification**

| Model                    | TY-50                                                                                            |
|--------------------------|--------------------------------------------------------------------------------------------------|
| Range of measurement (mm | 760 ~ 920 (Different specifications are available on request)                                    |
| Measurement error (mm)   | Within ±0.5                                                                                      |
| Dial gauge               | 80φ, two-side indication type                                                                    |
| Graduation               | Direct reading, in 1 mm unit                                                                     |
| Position of measurement  | 65 mm outside the tyre inner side surface<br>(Different specifications are available on request) |
| Flange height limit (mm) | 37                                                                                               |
| Fixing method            | Magnetic absorption to the tyre inner side surface                                               |
| Mass of Instrument (kg)  | 2.1                                                                                              |