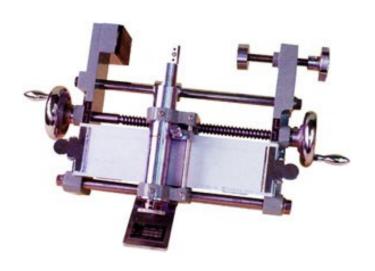

#### **Wheel Abrasion Tester**

TS-3D

TS-3D can record the wheel tread surface shape not only from wheels removed from the vehicle, but also from those still fitted in.

#### **Features**

- Easy and accurate fitting to wheel.
- Stylus and record pen are connected, so there is no error between original and recorded shapes.
- Recording pen uses a ballpoint pen readily available on the General market, so replacement is easy.

### **Specification**

| Model                   | TS-3D              |
|-------------------------|--------------------|
| Wheel diameter (mm)     | 800 × 950          |
| Wheel width (mm)        | 125~135            |
| Volume (mm)             | W338 × D252 × H200 |
| Mass of instrument (kg) | 3.5                |