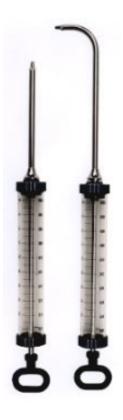

# Oil Syringe for Railway OS-A, OS-B

Scaled cylindrical Lubricator oil syringe OS, tips of the filler, offered in 2 types. Straight and curved type.

#### **Features**

- Hard transparent plastic pipe is used for the Lubricator.
- Amount of oil to lubricate the components is always supplied with a determined amount guided by the scale of the cylinder.

### **Specification**

| Model          | OS-A   | OS-B     |
|----------------|--------|----------|
| Filling shapes | curved | straight |
| Volume (cc)    | 200    |          |