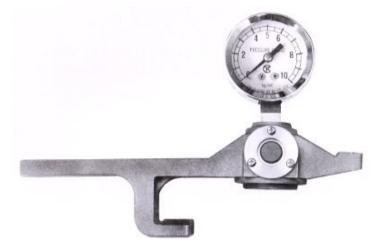

## Portable Pressure Gauge for Railway Equipment

FG-2

FG-2 can measure the air pressure of railway equipment easily.

#### **Features**

- Easy-inspection of pneumatic braking by fitting on air horse couple.
- Relative air pressure 0.5 MPa (5kg / cm<sup>2</sup>), scale are identified in red.
- At the push of a pressure-reducing valve releases the air easily.
- Body casted from stainless steel and copper with to prevent corrosion prevention and is compact.

### **Specification**

| Model                      | FG-2                 |
|----------------------------|----------------------|
| Range of measurement (MPa) | 0 ~ 1 (0 ~ 10kg/cm²) |
| Weight (g)                 | about 500            |