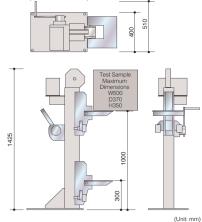

#### **Compliance Standard**

- · JIS Z0202
- · IEC 60068-2-31

Dimension

**DT-20e** 

#### **Specification**

| Model                     | DT-20e                              |
|---------------------------|-------------------------------------|
| Specimen max weight (kg)  | 20                                  |
| Specimen max size (mm)    | W500 × D370 × H350                  |
| Drop height range (mm) *  | 300 ~ 1000                          |
| Drop motion               | Drop table with high speed rotation |
| Weight (kg)               | 100                                 |
| Size (W × D × H mm)       | 565 × 400 × 1425                    |
| Power supply              | AC100 ~ 240V, 50/60Hz, 5A           |
| Supply Air Pressure (MPa) | 0.7 or more                         |
|                           |                                     |

<sup>\*</sup> Set the drop height by hand winding winch (with brake)