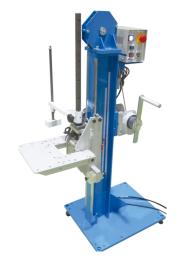

## **Drop Tester for Packaged Freight** DT-20e

DT-20e is a compact drop tester that can evaluate cushioning performance of compact packaging freight. This model is compact in size and can be installed to any location and is easy to use by anyone. You will be able to carry out drop testing for your packaging design anytime anywhere.

#### **Features**

- · Specialized for small and light packaged freight
- compact to install
- low noise
- · High Reproducibility
- · Easy Maintenance for Long Term Usage
- · Easy-to-Use Test Settings
- · Simple Setting by Simple Construction