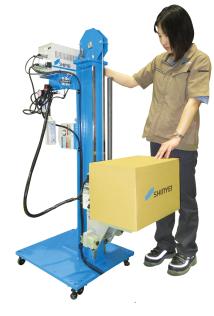

## **Drop Tester for Packaged Freight** DT-20e

DT-20e is a compact drop tester that can evaluate cushioning performance of compact packaging freight. This model is compact in size and can be installed to any location and is easy to use by anyone. You will be able to carry out drop testing for your packaging design anytime anywhere.

#### **Features**

- · Specialized for small and light packaged freight
- compact to install
- low noise
- · High Reproducibility
- · Easy Maintenance for Long Term Usage
- · Easy-to-Use Test Settings
- · Simple Setting by Simple Construction