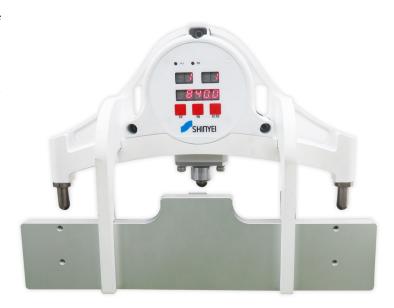

# **TY-50D**

For the operation safety of trains, the diameter of the tire is a critical parameter to be maintained. TY-50D with 7seq LED display is simple in construction to measure the diameter of wheel. Also the magnets can attaches to wheel supports easy to measure.

#### **Features**

- · Wheel diameter can be calculated from 3 inner diameter position of wheel
- · LED display with double side makes easy to check the measurement result
- Measurement support by magnet

### **Specification**

| Model                      | TY-50D                                                        |
|----------------------------|---------------------------------------------------------------|
| Range of measurement (mmφ) | 670~945                                                       |
| Accuracy (mm)              | ±0.2 (@25℃)                                                   |
| Measurement                | Attachment style displacement sensor                          |
| Position of measurement    | 65mm outside the tyre inner side surface                      |
| Flange height limit (mm)   | 37                                                            |
| Display                    | 7seg LED (double side) resolution 0.1mm                       |
| Memory size                | 128 data                                                      |
| Battery / Battery life     | nickel metal hydride type rechargeable battery / 6 hours max. |
| Operational temperature    | $0\sim$ 45 $℃$ ( $10\sim$ 35 $℃$ when battery charge)         |
| Size (mm)                  | W300×D136.5×H227                                              |
| Mass (kg)                  | 2.3                                                           |