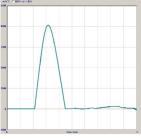

PST-300**

### **Pendulum Shock Testing Machine**

PST-300

PST-300 is very simple in construction and can be installed in tight spaces to conduct ideal shock test in any location. It is specialized to test small and light specimens, such as electronic components and medical products, with a wide range of acceleration.

#### Features

- Wide acceleration range between 50  $\sim$  50000m/s<sup>2</sup> (5  $\sim$  5000G)
- High reproducibility by pendulum mechanism
- Full automatic operation up to 9,999 times
- Easy maintenance for long term usage
- Easy-to-use test settings
- · Simple setting by simple construction

#### Compliance Standard Option for PST-300

- JEDEC JESD-22-B111
- Shock measuring system SM-500
- MIL-STD-202, 750, 810, 883
  IEC 60068-2-27
- Additional shock programmer





Shock Measuring System SM-500

Shock pulse example, 1000G

#### Specification

| Model                                  | PST-300                              |
|----------------------------------------|--------------------------------------|
| Table size (mmф)                       | 100                                  |
| Specimen max weight (g)                | 800                                  |
| Shock pulse                            | Half-sine                            |
| Acceleration range (m/s <sup>2</sup> ) | 50 ~ 50000 ( 5 ~ 5000G )             |
| Pulse duration range (ms)              | 0.2/0.5/1/6/11                       |
| Brake device                           | Mounted                              |
| Control system                         | Single-turn and auto