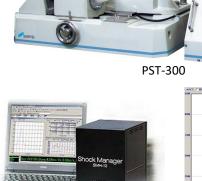

#### Compliance Standard Option for PST-300

- JEDEC JESD-22-B111
- Shock measuring system SM-500
- MIL-STD-202, 750, 810, 883
  IEC 60068-2-27
- Additional shock programmer

Shock Measuring System SM-500