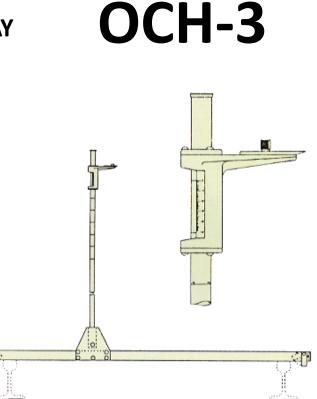

## Railway OCH-3 OCH-3

Lightweight measuring instrument OCH-3 can measure height of the coupler on the operating rail track.

#### Features

- Measures the height of the coupler of articulated vehicle.
- Constructed of light weight ridge aluminum is apply to the instrument.
- Measuring rod can be fold for easy carrying.
- Measurement gradation is easy to read with 1mm scale spacing.

### Specification

| Model                     | OCH-3                  |
|---------------------------|------------------------|
| Range of measurement (mm) | 700~1100               |
| Line width (mm)           | 1435 as standard model |
|                           | 1067 as narrow model   |