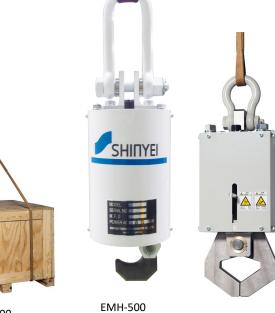

### EMH-500, EMH-3000

This model is a drop tester for heavy weight products and packaging. Massive cargo in packaged freight, unit load, palletized cargo, can conduct the drop test safely with the EMH. This well-designed electromagnetic hook can release the cargo for a steady drop test.

### Features

- Specialized for massive samples
- No limit in size for the EMH-500
- High Reproducibility
- Easy Maintenance for Long Term Usage
- Easy-to-Use Test Settings
- Safe operation by energized operation

# **Compliance Standard**

- ISO 2248
- JIS Z 0202

| Specification                  |                              |                            |
|--------------------------------|------------------------------|----------------------------|
| Model                          | EMH-500                      | EMH-3000                   |
| Specimen range (kg)            | 1~500                        | 50 ~ 3000                  |
| Capacity (kg)                  | about 12                     | about 40                   |
| Cable length of switch box (m) | 5                            |                            |
| Cable length of power box (m)  | 7                            |                            |
| Power cable length (m)         | 3                            |                            |
| Power supply                   | AC200V, single-phase, 1.5KVA | AC200V, single-phase, 3KVA |