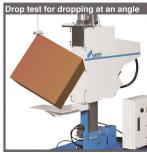

## **DROP TESTER**

## **Standard Drop Tester for Packaged Freight DT-80M**

Drop Tester, DT-80M, is a standard model that is specialized for drop testing of packaged freight. Test specimens up to 80kg is dropped with high accuracy via a high speed rotational table that is operated from a drop height ranging from 20cm to 180cm automatically without air compressor. Now everyone can conduct drop tests based on compliance standards.

# **DT-80M**

Setting condition of package