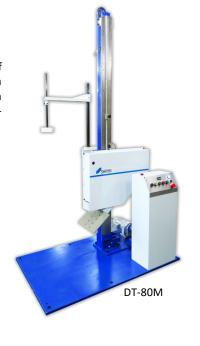

## **Standard Drop Tester for Packaged Freight DT-80M**

Drop Tester, DT-80M, is a standard model that is specialized for drop testing of packaged freight. Test specimens up to 80kg is dropped with high accuracy via a high speed rotational table that is operated from a drop height ranging from 20cm to 180cm automatically without air compressor. Now everyone can conduct drop tests based on compliance standards.

## **Specification**

| Model                     | DT-80M                                 |
|---------------------------|----------------------------------------|
| Specimen max weight (kg)* | 80                                     |
| Specimen max size (mm)    | W900 × D575 × H900 (when flat drop)    |
| Drop height range (mm) *  | 200 ~ 1800                             |
| Operation with drop test  | High-speed rotational motion by spring |
| Capacity (kg)             | 320                                    |
| Size (mm)                 | W920 × D1480 × H2583                   |
| Power supply**            | AC200V, 3 phases, 5A                   |