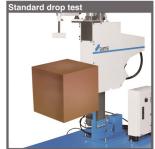

## **Standard Drop Tester for Packaged Freight DT-80M**

Drop Tester, DT-80M, is a standard model that is specialized for drop testing of packaged freight. Test specimens up to 80kg is dropped with high accuracy via a high speed rotational table that is operated from a drop height ranging from 20cm to 180cm automatically without air compressor. Now everyone can conduct drop tests based on compliance standards.

#### **Compliance Standard**

· ISO 2248, JIS Z 0202, JIS C 60068-2-31