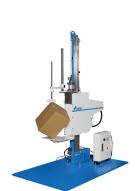

## **Standard Drop Tester for Packaged Freight DT-80M**

Drop Tester, DT-80M, is a standard model that is specialized for drop testing of packaged freight. Test specimens up to 80kg is dropped with high accuracy via a high speed rotational table that is operated from a drop height ranging from 20cm to 180cm automatically without air compressor. Now everyone can conduct drop tests based on compliance standards.

#### **Option for DT-80M**

· Support Jig for corner/edge drop