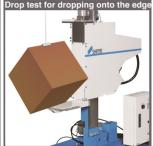

#### **Option for DT-80M**

· Support Jig for corner/edge drop

- # Actual article may be different from pictures.
- \*Customizable options. Please approach your local dealers for further information.
- \*\* Localized Power supply available on demand.

The desired falling posture can be set when using a jig (optional).