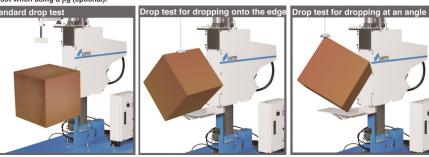

#### **Option for DT-80M**

**Specification** 

Support Jig for corner/edge drop

# Actual article may be different from pictures.

\*Customizable options. Please approach your local dealers for further information.

\*\* Localized Power supply available on demand.

The desired falling posture can be set when using a jig (optional).