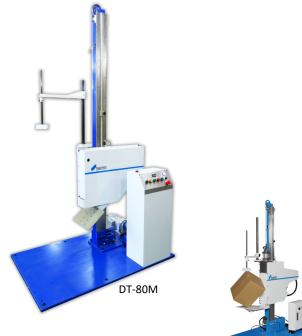

# DT-80M

Drop Tester, DT-80M, is a standard model that is specialized for drop testing of packaged freight. Test specimens up to 80kg is dropped with high accuracy via a high speed rotational table that is operated from a drop height ranging from 20cm to 180cm automatically without air compressor. Now everyone can conduct drop tests based on compliance standards.

# **DT-80M**

Setting condition of package

| •                         |                                        |
|---------------------------|----------------------------------------|
| Model                     | DT-80M                                 |
| Specimen max weight (kg)* | 80                                     |
| Specimen max size (mm)    | W900 × D575 × H900 (when flat drop)    |
| Drop height range (mm) *  | 200 ~ 1800                             |
| Operation with drop test  | High-speed rotational motion by spring |
| Capacity (kg)             | 320                                    |
| Size (mm)                 | W920 × D1480 × H2583                   |
| Power supply**            | AC200V, 3 phases, 5A                   |
|                           |                                        |