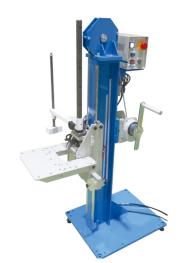

## **Drop Tester for Packaged Freight** DT-20e

DT-20e is a compact drop tester that can evaluate cushioning performance of compact packaging freight. This model is compact in size and can be installed to any location and is easy to use by anyone. You will be able to carry out drop testing for your packaging design anytime anywhere.

#### **Features**

- · Specialized for small and light packaged freight
- compact to install
- · low noise
- High Reproducibility
- Easy Maintenance for Long Term Usage
- · Easy-to-Use Test Settings
- Simple Setting by Simple Construction