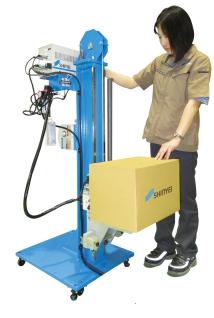

## **Drop Tester for Packaged Freight** DT-20e

DT-20e is a compact drop tester that can evaluate cushioning performance of compact packaging freight. This model is compact in size and can be installed to any location and is easy to use by anyone. You will be able to carry out drop testing for your packaging design anytime anywhere.

#### **Features**

- · Specialized for small and light packaged freight
- compact to install
- · low noise
- High Reproducibility
- Easy Maintenance for Long Term Usage
- · Easy-to-Use Test Settings
- Simple Setting by Simple Construction