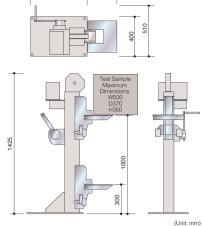

#### **Compliance Standard**

- · JIS Z0202
- · IEC 60068-2-31

Dimension

**DT-20e** 

#### **Specification**

| Model                     | DT-20e                              |
|---------------------------|-------------------------------------|
| Specimen max weight (kg)  | 20                                  |
| Specimen max size (mm)    | W500 × D370 × H350                  |
| Drop height range (mm) *  | 300 ~ 1000                          |
| Drop motion               | Drop table with high speed rotation |
| Weight (kg)               | 100                                 |
| Size (W × D × H mm)       | 565 × 400 × 1425                    |
| Power supply              | AC100 ~ 240V, 50/60Hz, 5A           |
| Supply Air Pressure (MPa) | 0.7 or more                         |
|                           |                                     |

<sup>\*</sup> Set the drop height by hand winding winch (with brake)