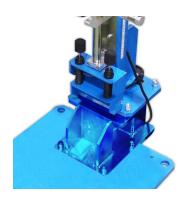

### **Extension Stand for Shock Absorber Height**

To avoid the rebound shock of specimen to pencylinders on specimen holding jig after the impact, you can offer us to optional the extension stand. Height of shock absorber with stand will be up to 420mm from drop base.