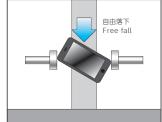

### **Drop Mechanism**

Specimen Holding Drop System by DT-202/205

① 製品保持 Holding before test.

② 落下中(保持) Holding during drop.

③ リリース Release before impact.