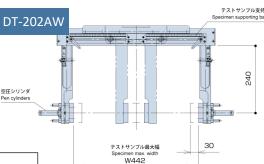

# Drop Tester for Mobile Products DT-202, 202TB, 202AW

DT-202 is a standard model of drop tester that provides accurate drop tests via a unique drop mechanism for smart phones and other mobile products. The specimen holding system retains the dropping posture of specimens, enabling it to provide drop tests superior in reproducibility. DT-202TB is the drop tester for tablet products etc. DT-202AW is suitable model for wider size product can perform the drop test with adjustable arm width of chuck.

### **Specification**

| Model                            | DT-202                                                                                      | DT-202TB                                                        | DT-202AW                     |
|----------------------------------|---------------------------------------------------------------------------------------------|-----------------------------------------------------------------|------------------------------|
| Test sample maximum weight (kg)  | 2                                                                                           |                                                                 |                              |
| Drop height range (mm)           | 250 ~ 2000                                                                                  |                                                                 |                              |
| Drop height setting method       | By the scale and setting guide                                                              |                                                                 |                              |
| Drop motion of chuck             | By the permanent electromagnetic holder                                                     |                                                                 |                              |
| Holding for test sample          | By the pneumatic pen cylinder                                                               |                                                                 |                              |
| Chuck arm width (mm)             | 3 - 150 ( fixed width)                                                                      | 55 - 255 ( fixed width)                                         | 57 - 446 ( adjustable width) |
| Dimension of tester (mm)         | W600 × D500 × H2382                                                                         | W600 × D616 × H2382                                             | W600 × D800 × H2382          |
| Mass of tester (kg)              | about 80                                                                                    |                                                                 | About 95                     |
| Base thickness (mm)              | 16                                                                                          |                                                                 |                              |
| Feed air pressure                | 0.49MPa or higher, 1.2dm³ or more (when operate 6 times/min)                                | 0.49MPa or higher, 4.3L/min or more (when operate 10 times/min) |                              |
| Power supply                     | AC100 ~ 240V, single phase, 5A                                                              |                                                                 |                              |
| Operational temperature (degree) | 5 ~ 35                                                                                      |                                                                 |                              |
| Option                           | Remote controller / air compressor / Extension stand for shock absorber / High Speed Camera |                                                                 |                              |