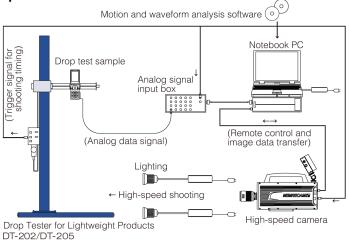

### Sample configuration of analysis system with highspeed camera

When an analysis system is built up using a high-speed camera, "shocks" can be observed visually. (High-speed shooting of a PCB under drop test)