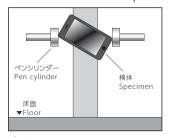

### **Drop Mechanism**

Specimen Holding Drop System by DT-202/205

① 製品保持 Holding before test.

② 落下中(保持) Holding during drop.

③ リリース Release before impact.