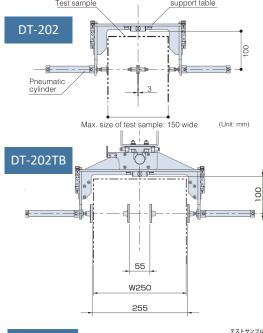

# Drop Tester for Mobile Products DT-202, 202TB, 202AW

DT-202 is a standard model of drop tester that provides accurate drop tests via a unique drop mechanism for smart phones and other mobile products. The specimen holding system retains the dropping posture of specimens, enabling it to provide drop tests superior in reproducibility. DT-202TB is the drop tester for tablet products etc. DT-202AW is suitable model for wider size product can perform the drop test with adjustable arm width of chuck.

### **Specification**

| Model                            | DT-202                                                                                      | DT-202TB                                                        | DT-202AW                     |
|----------------------------------|---------------------------------------------------------------------------------------------|-----------------------------------------------------------------|------------------------------|
| Test sample maximum weight (kg)  | 2                                                                                           |                                                                 |                              |
| Drop height range (mm)           | 250 ~ 2000                                                                                  |                                                                 |                              |
| Drop height setting method       | By the scale and setting guide                                                              |                                                                 |                              |
| Drop motion of chuck             | By the permanent electromagnetic holder                                                     |                                                                 |                              |
| Holding for test sample          | By the pneumatic pen cylinder                                                               |                                                                 |                              |
| Chuck arm width (mm)             | 3 - 150 ( fixed width)                                                                      | 55 - 255 ( fixed width)                                         | 57 - 446 ( adjustable width) |
| Dimension of tester (mm)         | W600 × D500 × H2382                                                                         | W600 × D616 × H2382                                             | W600 × D800 × H2382          |
| Mass of tester (kg)              | about 80                                                                                    |                                                                 | About 95                     |
| Base thickness (mm)              | 16                                                                                          |                                                                 |                              |
| Feed air pressure                | 0.49MPa or higher, 1.2dm³ or more (when operate 6 times/min)                                | 0.49MPa or higher, 4.3L/min or more (when operate 10 times/min) |                              |
| Power supply                     | AC100 ~ 240V, single phase, 5A                                                              |                                                                 |                              |
| Operational temperature (degree) | 5 ~ 35                                                                                      |                                                                 |                              |
| Option                           | Remote controller / air compressor / Extension stand for shock absorber / High Speed Camera |                                                                 |                              |