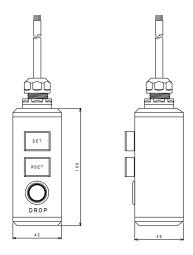

### **Remote Handy Controller**

For smoothly operation with DT-202 series, you can select the remote handy controller as option.