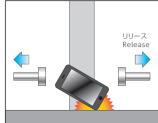

### **Drop Mechanism**

Specimen Holding Drop System by DT-202/205

① 製品保持 Holding before test.

② 落下中(保持) Holding during drop.

③ リリース Release before impact.